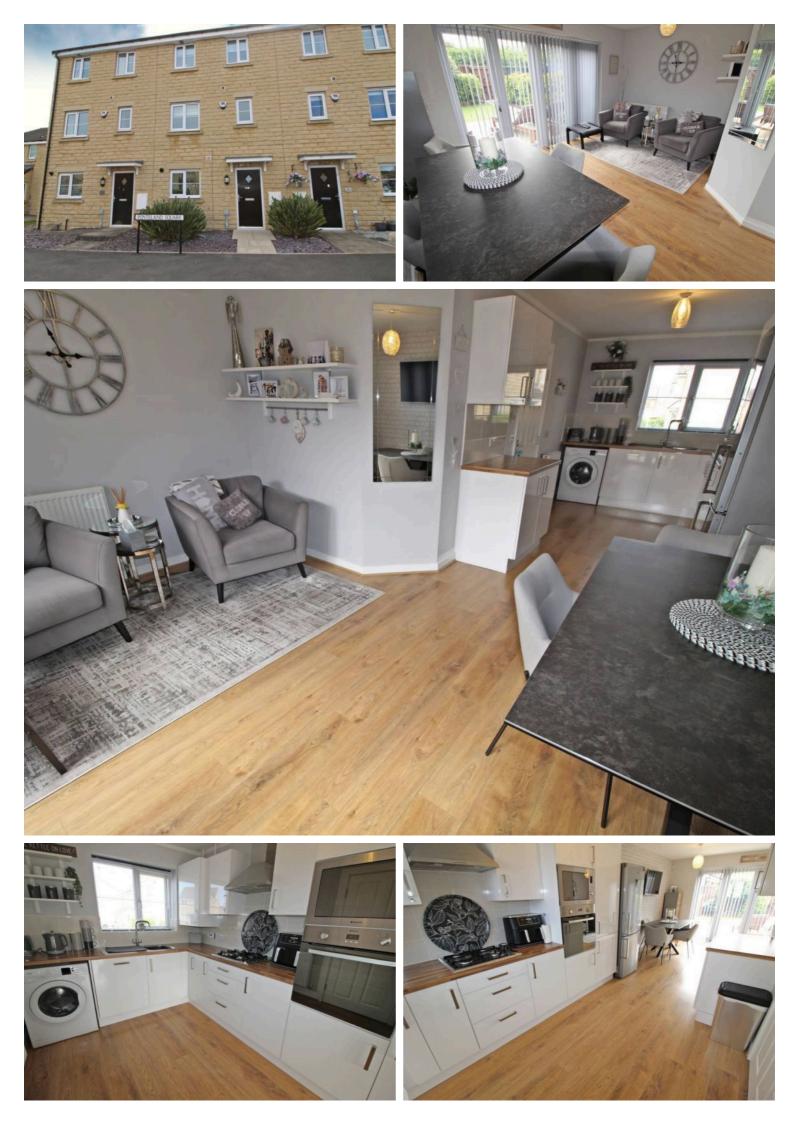

# Ponteland Square, Blyth £199,950 Freehold

This exquisite three-storey mid terrace town house offers the perfect blend of modern elegance and spacious living. Ideally situated on Ponteland Square, within the highly sought after estate Croften Grange Blyth, close to reputable schools, Asda, and excellent transport links via the A189 and A1. Upon entering, the welcoming hallway leads to downstairs WC and a spectacular open plan kitchen and dining area, where bi-fold doors seamlessly extend the living space into the beautifully enclosed rear garden which is perfect for entertaining and outdoor relaxation. Ascending to the first floor, a bright and airy landing introduces the lounge offering a stylish retreat for relaxation with a sense of indulgence and comfort, bedroom three and bathroom completes the first floor. The second floor continues to impress, boasting the main bedroom with its own ensuite, bedroom two plus a study completes the second floor. Designed for both style and functionality, this impressive home features gas central heating, double glazing. A convenient garage is accessed through the rear garden and has off-street parking for

### Kitchen/Diner

24' 8" x 14' 6" (7.51m x 4.41m)

Fitted with a range of wall and base units to round edged work tops, Stainless sink with mixer taps, gas hob with extractor over, integrated oven, microwave, and dishwasher, plumbed for washing machine two radiators, double glazed window and Bi folding French doors to rear garden.

#### Lounge

14' 7" x 12' 1" (4.44m x 3.69m) Radiator, double glazed window.