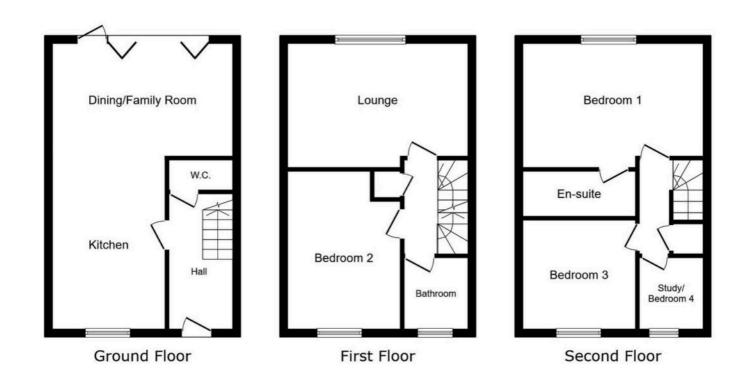

# Ponteland Square, Blyth £199,950 Freehold

This exquisite three-storey mid terrace town house offers the perfect blend of modern elegance and spacious living. Ideally situated on Ponteland Square, within the highly sought after estate Croften Grange Blyth, close to reputable schools, Asda, and excellent transport links via the A189 and A1. Upon entering, the welcoming hallway leads to downstairs WC and a spectacular open plan kitchen and dining area, where bi-fold doors seamlessly extend the living space into the beautifully enclosed rear garden which is perfect for entertaining and outdoor relaxation. Ascending to the first floor, a bright and airy landing introduces the lounge offering a stylish retreat for relaxation with a sense of indulgence and comfort, bedroom three and bathroom completes the first floor. The second floor continues to impress, boasting the main bedroom with its own ensuite, bedroom two plus a study completes the second floor. Designed for both style and functionality, this impressive home features gas central heating, double glazing. A convenient garage is accessed through the rear garden and has off-street parking for

#### Entrance

Via composite front door.

Hallway Radiator, stairs to first floor landing.

WC Low level wc, wash hand basin, radiator.

### Kitchen/Diner

24' 8" x 14' 6" (7.51m x 4.41m)

Fitted with a range of wall and base units to round edged work tops, Stainless sink with mixer taps, gas hob with extractor over, integrated oven, microwave, and dishwasher, plumbed for washing machine two radiators, double glazed window and Bi folding French doors to rear garden.

# **First Floor Landing**

Storage cupboard.

#### Lounge

14' 7" x 12' 1" (4.44m x 3.69m) Radiator, double glazed window.

#### **Bedroom Three**

12' 6" x 7' 4" (3.82m x 2.24m) Radiator, double glazed window.

### Bathroom/WC

Low level wc, pedestal wash hand basin, sink, panelled bath, radiator, double glazed window.

Second Floor Landing Loft access, storage cupboard.

**Bedroom One** 11' 9" x 10' 0" (3.59m x 3.06m) Fitted wardrobes, radiator, double glazed windows.

#### Ensuite

Low level wc, wash hand basin, double shower cubical with mains shower, radiator.

**Bedroom Two** 9' 5" x 7' 3" (2.88m x 2.22m) Radiator, double glazed window.

# Study

6' 11" x 5' 7" (2.11m x 1.69m) Radiator, double glazed window.

This floor plan is for illustrative purposes only. It is not drawn to scale. Any measurements, floor areas (including any total floor area), openings and orientations are approximate. No details are guaranteed, they cannot be relied upon for any purpose and do not form any part of any agreement. No liability is taken for any error, omission or misstatement. A party must rely upon its own inspection(s). Powered by www.Propertybox.io