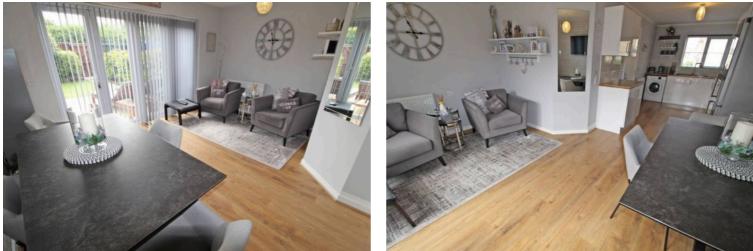

### Kitchen/Diner

24' 8" x 14' 6" (7.51m x 4.41m)

Fitted with a range of wall and base units to round edged work tops, Stainless sink with mixer taps, gas hob with extractor over, integrated oven, microwave, and dishwasher, plumbed for washing machine two radiators, double glazed window and Bi folding French doors to rear garden.

#### Lounge

14' 7" x 12' 1" (4.44m x 3.69m) Radiator, double glazed window.