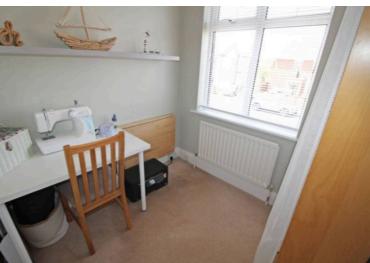

# **Bedroom four**

6' 11" x 6' 6" (2.11m x 1.98m) UPVC window to the front and radiator.

This floor plan is for illustrative purposes only. It is not drawn to scale. Any measurements, floor areas (including any total floor area), openings and orientations are approximate. No details are guaranteed, they cannot be relied upon for any purpose and do not form any part of any agreement. No liability is taken for any error, omission or misstatement. A party must rely upon its own inspection(s). Powered by www.Propertybox.io