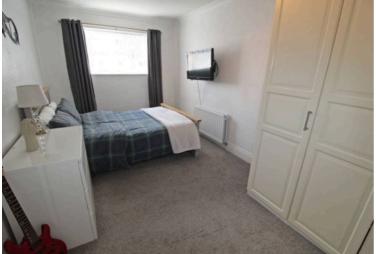

# Bedroom one

14' 8" x 11' 10" (4.46m x 3.61m) UPVC bay window to the front, radiator and fitted wardrobes.