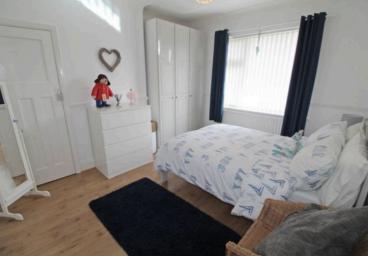

# Bedroom two

12' 5" x 11' 4" (3.79m x 3.46m) UPVC window to the rear, radiator, and storage cupboard.