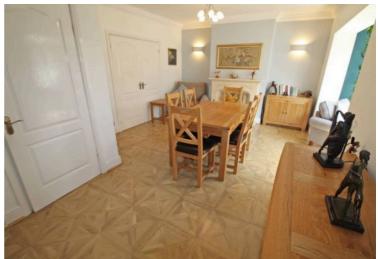

# Lounge

14' 6" x 12' 4" (4.43m x 3.77m) UPVC bay window to the front and radiator.

Dining room 18' 8" x 12' 5" (5.70m x 3.78m) Fire place and radiator.