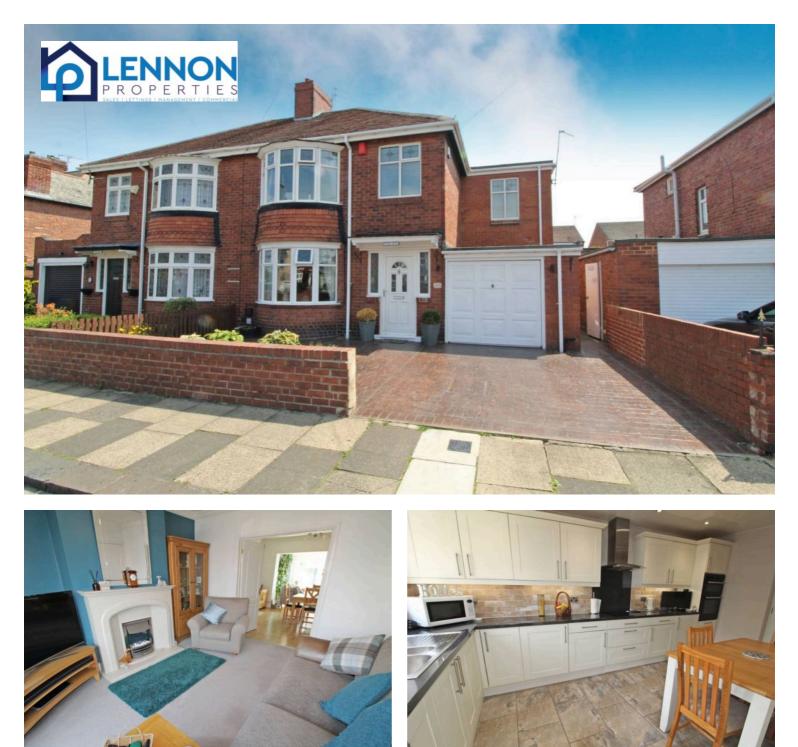

# **Plessey Road, Blyth** £250,000 Freehold

Presenting this exceptional 4-bedroom semi-detached house that seamlessly blends contemporary living with timeless style. Situated in a popular location, this freehold property has been meticulously extended, offering ample living space that is simply stunning throughout. A spacious lounge, a modern kitchen, and four well-proportioned bedrooms make up the accommodation, complemented by a southerly facing rear garden that bathes the interiors in natural light. Boasting a garage and driveway, this property provides convenient parking options. This home is perfect for families seeking comfort and sophistication in a sought-after locale. Its convenient amenities and beautiful design make it a rare find in today's market. For those looking to upgrade their living experience with a touch of elegance, this semi-detached residence offers the perfect opportunity to step into a world of contemporary charm and refined living.

# Hallway

UPVC front door, radiator, stairs, cupboard under the stairs, access to the lounge and dining room.

# Lounge

14' 6" x 12' 4" (4.43m x 3.77m) UPVC bay window to the front and radiator.

Dining room 18' 8" x 12' 5" (5.70m x 3.78m) Fire place and radiator.

# Kitchen

16' 2" x 8' 8" (4.93m x 2.65m)

UPVC window to the rear, one and half stainless sink with mixer tap, wall units with under lighting, base units and draws, spotlights, radiator, electric hob, extractor hood, integrated fridge, cupboard to conceal a washing machine and access to the garage.