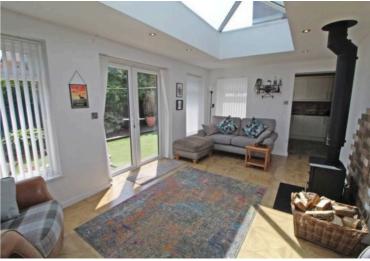

# Sun room extension

17' 8" x 10' 3" (5.39m x 3.13m) Twp UPVC windows to the rear, UPVC window to the side, UPVC french doors to the rear, lantern glass roof, multi fuel log burner and spotlights.