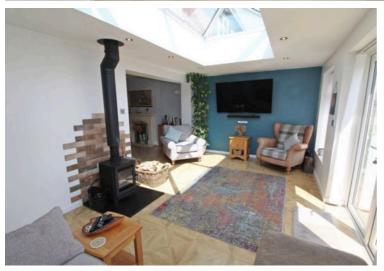

# Sun room extension

17' 8" x 10' 3" (5.39m x 3.13m) Twp UPVC windows to the rear, UPVC window to the side, UPVC french doors to the rear, lantern glass roof, multi fuel log burner and spotlights.