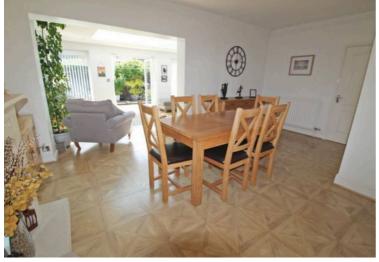

# Lounge

14' 6" x 12' 4" (4.43m x 3.77m) UPVC bay window to the front and radiator.

Dining room 18' 8" x 12' 5" (5.70m x 3.78m) Fire place and radiator.