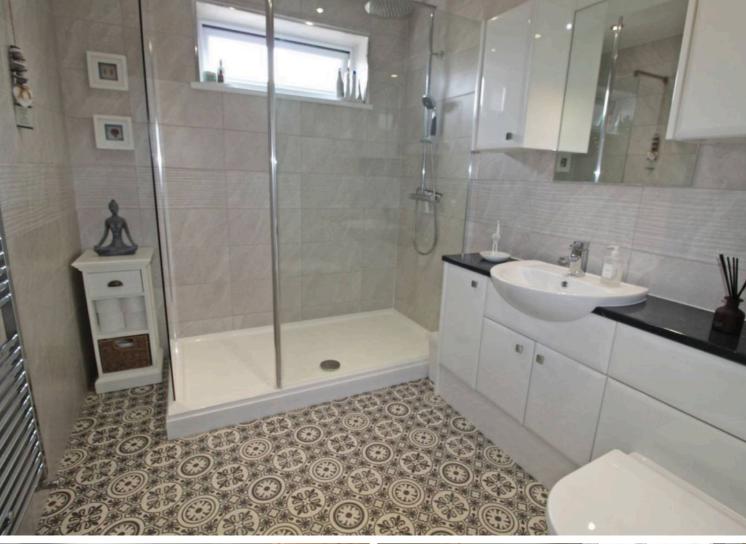

#### Bathroom

8' 9" x 6' 11" (2.66m x 2.10m) Frosted UPVC window to the rear, chrome towel warmer, vanity sink and W/C unit, spotlights, access to the loft and double mains shower.