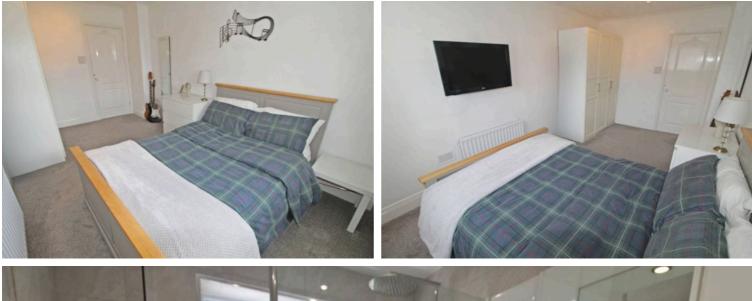

# Bedroom one

14' 8" x 11' 10" (4.46m x 3.61m) UPVC bay window to the front, radiator and fitted wardrobes.

# Bedroom two

12' 5" x 11' 4" (3.79m x 3.46m) UPVC window to the rear, radiator, and storage cupboard.

# **Bedroom three**

15' 9" x 8' 9" (4.80m x 2.67m) UPVC window to the rear and radiator.

# **Bedroom four**

6' 11" x 6' 6" (2.11m x 1.98m) UPVC window to the front and radiator.

This floor plan is for illustrative purposes only. It is not drawn to scale. Any measurements, floor areas (including any total floor area), openings and orientations are approximate. No details are guaranteed, they cannot be relied upon for any purpose and do not form any part of any agreement. No liability is taken for any error, omission or misstatement. A party must rely upon its own inspection(s). Powered by www.Propertybox.io