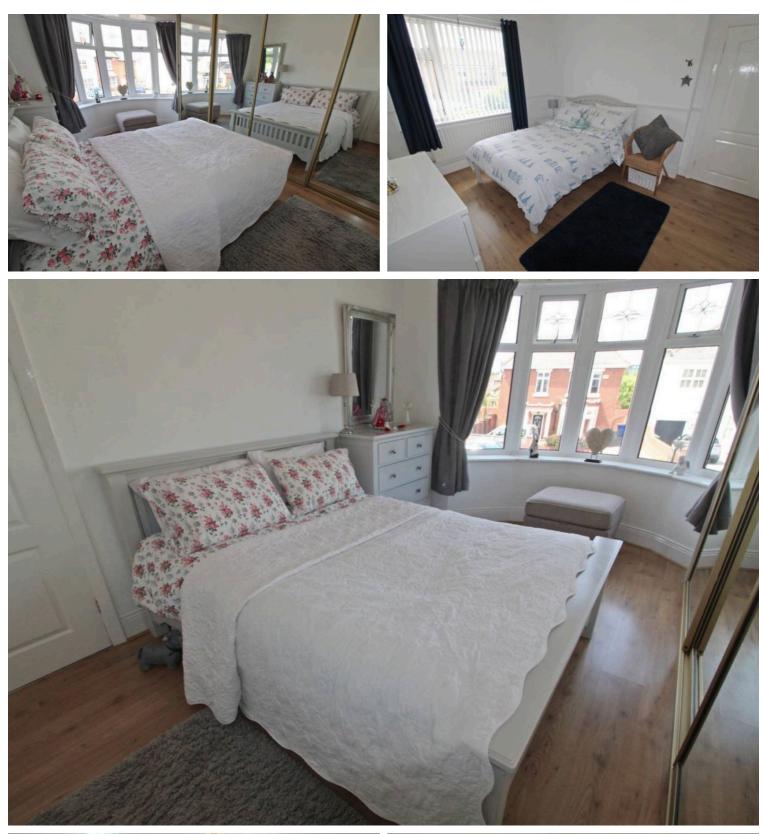

# Bedroom one

14' 8" x 11' 10" (4.46m x 3.61m) UPVC bay window to the front, radiator and fitted wardrobes.