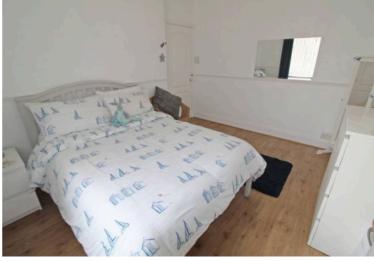

# Bedroom one

14' 8" x 11' 10" (4.46m x 3.61m) UPVC bay window to the front, radiator and fitted wardrobes.

# Bedroom two

12' 5" x 11' 4" (3.79m x 3.46m) UPVC window to the rear, radiator, and storage cupboard.

# **Bedroom three**

15' 9" x 8' 9" (4.80m x 2.67m) UPVC window to the rear and radiator.

# **Bedroom four**

6' 11" x 6' 6" (2.11m x 1.98m) UPVC window to the front and radiator.

This floor plan is for illustrative purposes only. It is not drawn to scale. Any measurements, floor areas (including any total floor area), openings and orientations are approximate. No details are guaranteed, they cannot be relied upon for any purpose and do not form any part of any agreement. No liability is taken for any error, omission or misstatement. A party must rely upon its own inspection(s). Powered by www.Propertybox.io