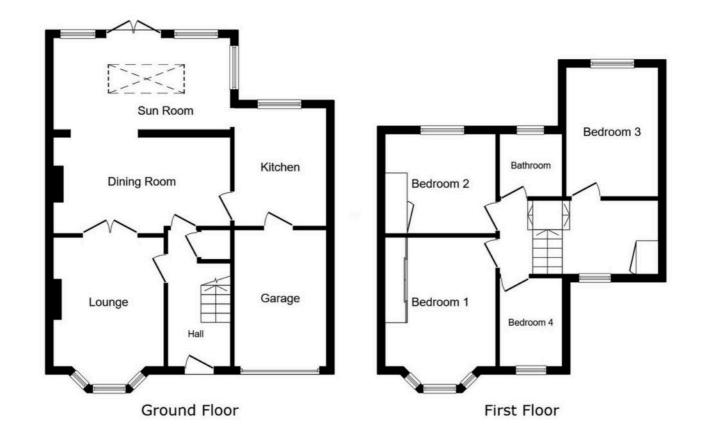

# Hallway

UPVC front door, radiator, stairs, cupboard under the stairs, access to the lounge and dining room.

# Lounge

14' 6" x 12' 4" (4.43m x 3.77m) UPVC bay window to the front and radiator.

Dining room 18' 8" x 12' 5" (5.70m x 3.78m) Fire place and radiator.

# Sun room extension

17' 8" x 10' 3" (5.39m x 3.13m) Twp UPVC windows to the rear, UPVC window to the side, UPVC french doors to the rear, lantern glass roof, multi fuel log burner and spotlights.

# Kitchen

16' 2" x 8' 8" (4.93m x 2.65m)

UPVC window to the rear, one and half stainless sink with mixer tap, wall units with under lighting, base units and draws, spotlights, radiator, electric hob, extractor hood, integrated fridge, cupboard to conceal a washing machine and access to the garage.

# Landing

Storage cupboard and access to the four bedrooms and family bathroom.

#### Bathroom

8' 9" x 6' 11" (2.66m x 2.10m) Frosted UPVC window to the rear, chrome towel warmer, vanity sink and W/C unit, spotlights, access to the loft and double mains shower.

# Bedroom one

14' 8" x 11' 10" (4.46m x 3.61m) UPVC bay window to the front, radiator and fitted wardrobes.

# Bedroom two

12' 5" x 11' 4" (3.79m x 3.46m) UPVC window to the rear, radiator, and storage cupboard.

# **Bedroom three**

15' 9" x 8' 9" (4.80m x 2.67m) UPVC window to the rear and radiator.

# **Bedroom four**

6' 11" x 6' 6" (2.11m x 1.98m) UPVC window to the front and radiator.

This floor plan is for illustrative purposes only. It is not drawn to scale. Any measurements, floor areas (including any total floor area), openings and orientations are approximate. No details are guaranteed, they cannot be relied upon for any purpose and do not form any part of any agreement. No liability is taken for any error, omission or misstatement. A party must rely upon its own inspection(s). Powered by www.Propertybox.io