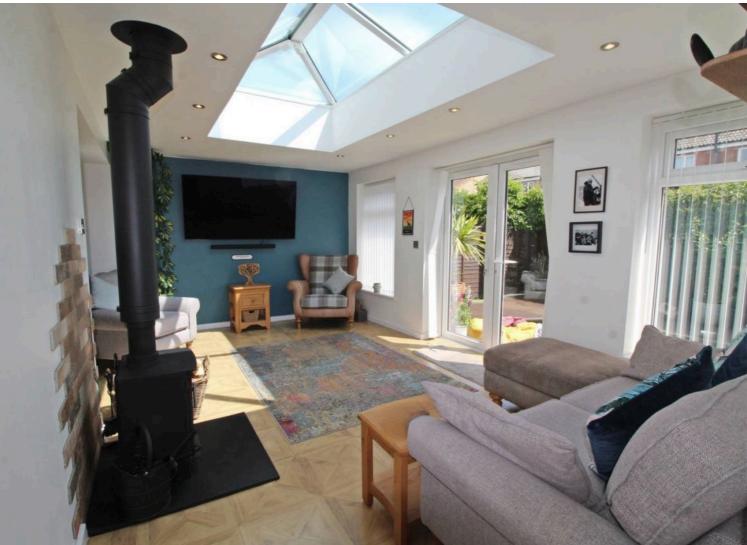

# Sun room extension

17' 8" x 10' 3" (5.39m x 3.13m) Twp UPVC windows to the rear, UPVC window to the side, UPVC french doors to the rear, lantern glass roof, multi fuel log burner and spotlights.