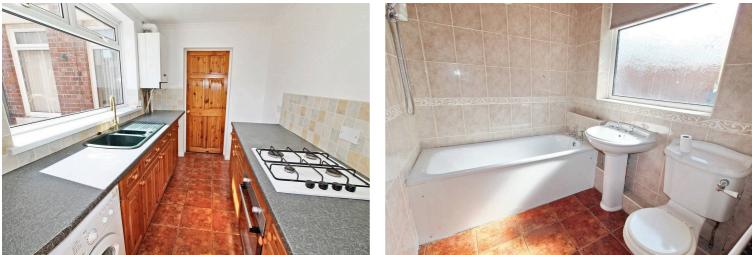

#### **KITCHEN**

9' 11" x 6' 6" (3.01m x 1.99m)

UPVC window to side, wooden roll top surfaces, fitted base units and drawers, sink with mixer tap, gas hob, electric oven, tile splash backs, radiator, combi boiler. Access to the bathroom and yard

#### BATHROOM

7' 8" x 5' 11" (2.34m x 1.80m)

UPVC window to the side, low level W/C, pedestal sink, panelled bath, electric over bath shower, extractor fan, radiator.