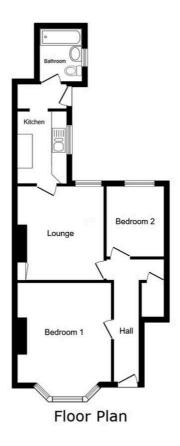

# **REAR HALL**

UPVC door to the rear yard, access to bathroom.

This floor plan is for illustrative purposes only. It is not drawn to scale. Any measurements, floor areas (including any total floor area), openings and orientations are approximate. No details are guaranteed, they cannot be relied upon for any purpose and do not form any part of any agreement. No liability is taken for any error, omission or misstatement. A party must rely upon its own inspection(s). Powered by www.Propertybox.io