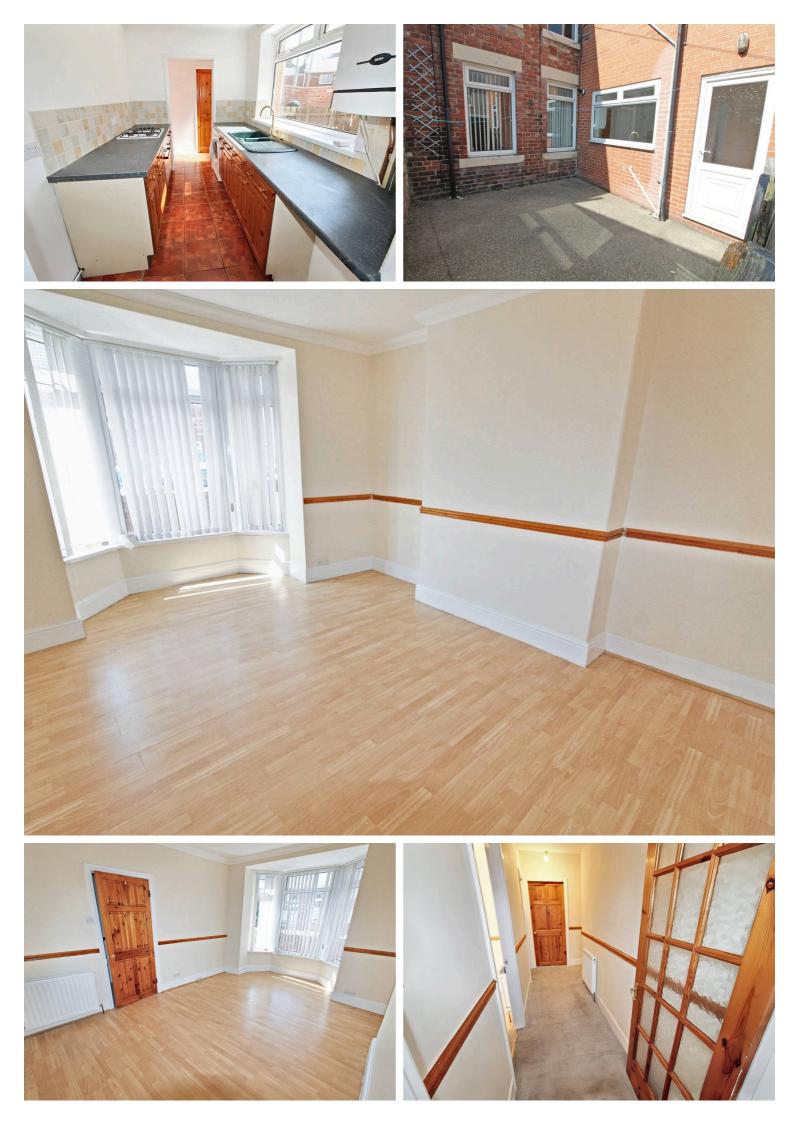

## LOUNGE

13' 3" x 11' 5" (4.04m x 3.48m) UPVC window to the rear, radiator, access to the kitchen.

#### **BEDROOM ONE**

16' 2" x 11' 5" (4.93m x 3.49m) UPVC bay window to the front, radiator.

#### **KITCHEN**

9' 11" x 6' 6" (3.01m x 1.99m)

UPVC window to side, wooden roll top surfaces, fitted base units and drawers, sink with mixer tap, gas hob, electric oven, tile splash backs, radiator, combi boiler. Access to the bathroom and yard

# **REAR HALL**

UPVC door to the rear yard, access to bathroom.

This floor plan is for illustrative purposes only. It is not drawn to scale. Any measurements, floor areas (including any total floor area), openings and orientations are approximate. No details are guaranteed, they cannot be relied upon for any purpose and do not form any part of any agreement. No liability is taken for any error, omission or misstatement. A party must rely upon its own inspection(s). Powered by www.Propertybox.io