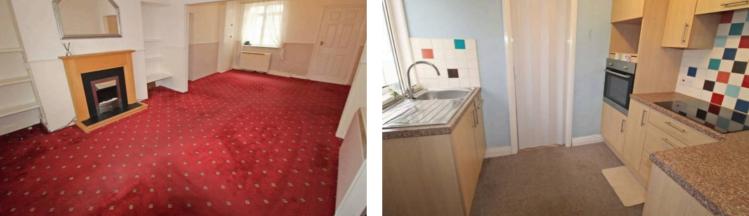

## Lounge

11' 5" x 11' 5" (3.49m x 3.47m) UPVC window to the front and storage heater.

# Kitchen

9' 0" x 6' 4" (2.74m x 1.94m) UPVC window to the side, stainless steel sink with mixer tap, wall and base units, electric hob, electric oven, tiled splash backs and wooden door to the side.