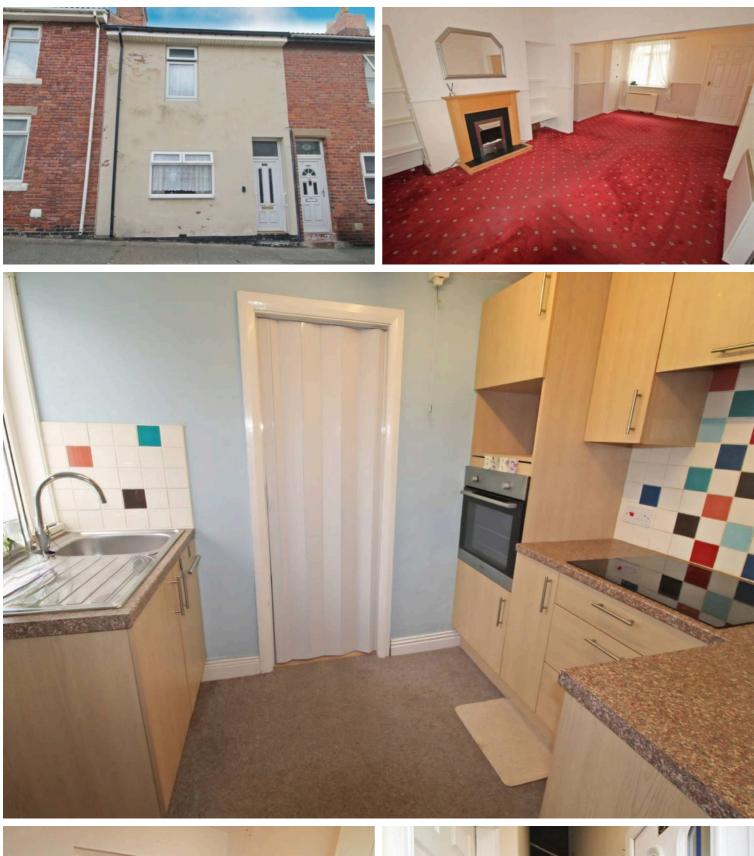

# Dale Street, Cambois £50,000 Freehold

We are delighted to present this charming 3-bedroom mid-terraced house located in a sought-after coastal area in Cambois. This property offers a fantastic opportunity for investors or first-time buyers with the added benefit of no upper chain.

This home features hallway, lounge, dining room, kitchen, lean to, bathroom to the first floor and three bedrooms to the first floor. Situated in a delightful, terraced setting, this freehold property is perfect for those looking to settle down in a serene environment.

## Lounge

11' 5" x 11' 5" (3.49m x 3.47m) UPVC window to the front and storage heater.

# Kitchen

9' 0" x 6' 4" (2.74m x 1.94m) UPVC window to the side, stainless steel sink with mixer tap, wall and base units, electric hob, electric oven, tiled splash backs and wooden door to the side.