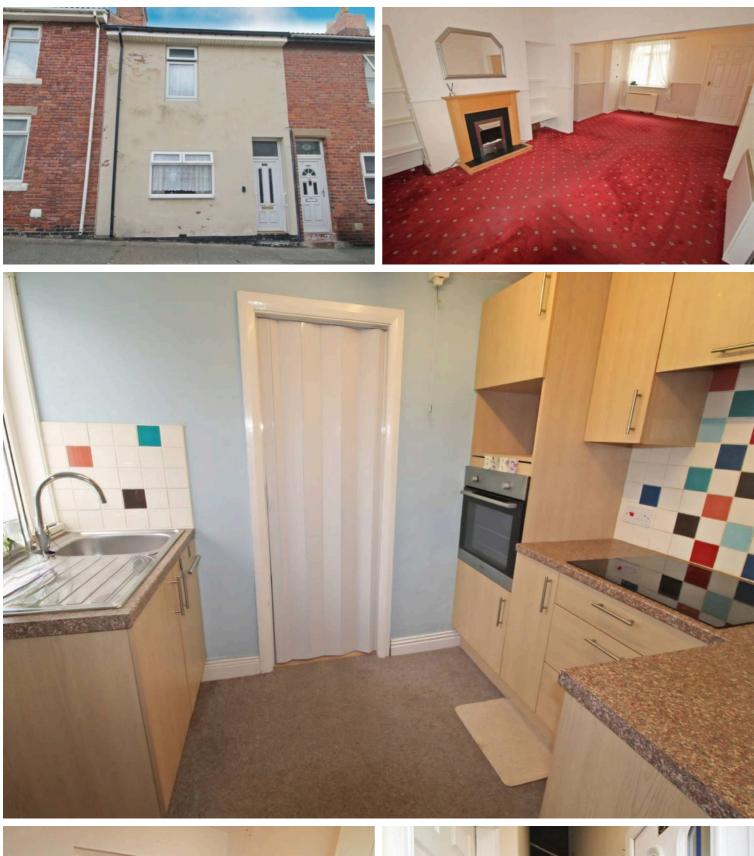

## Lounge

11' 5" x 11' 5" (3.49m x 3.47m) UPVC window to the front and storage heater.

# Kitchen

9' 0" x 6' 4" (2.74m x 1.94m) UPVC window to the side, stainless steel sink with mixer tap, wall and base units, electric hob, electric oven, tiled splash backs and wooden door to the side.