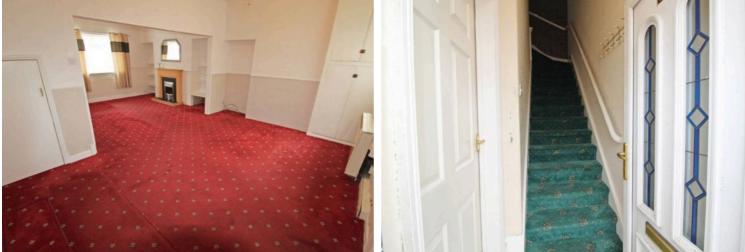

## Lounge

11' 5" x 11' 5" (3.49m x 3.47m) UPVC window to the front and storage heater.

## Hallway

UPVC front door, stairs and access to the lounge.

## Landing

Access to the three bedrooms.