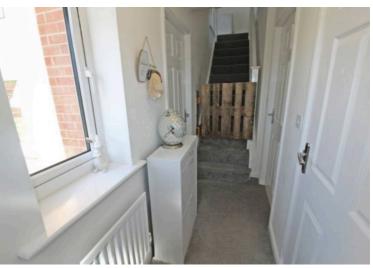

#### Hallway

Double glazed window, radiator, stairs, WC, access to lounge and kitchen-diner.