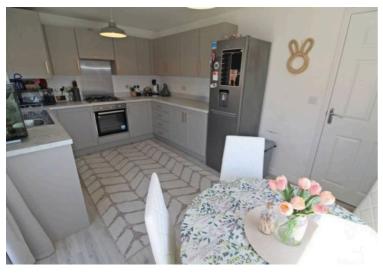

# Kitchen

14' 7" x 11' 2" (4.44m x 3.41m)

Two double glazed windows, glass French doors, fitted wall and base units, stainless sink with mixer tap, gas hob, electric oven, extractor hood, plumbed for washer, radiator.