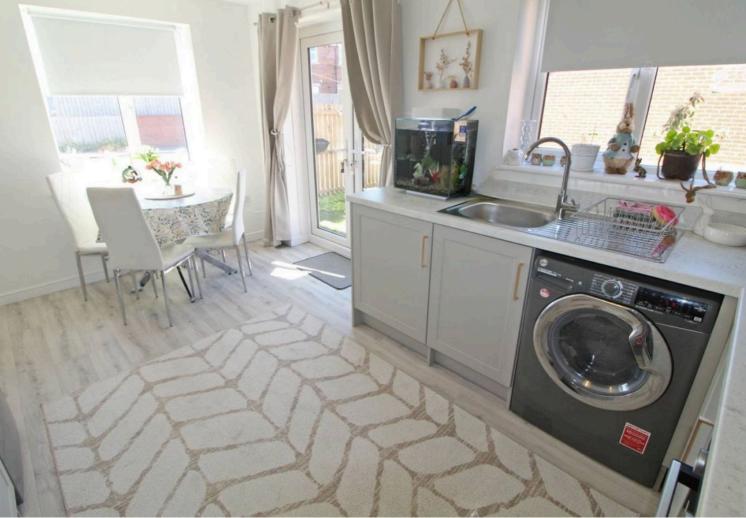

# Kitchen

14' 7" x 11' 2" (4.44m x 3.41m)

Two double glazed windows, glass French doors, fitted wall and base units, stainless sink with mixer tap, gas hob, electric oven, extractor hood, plumbed for washer, radiator.