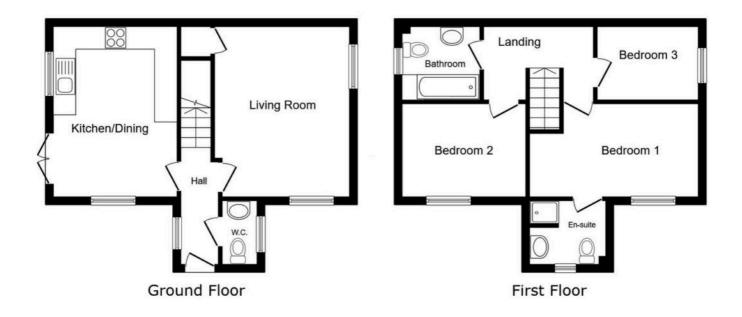

### Bathroom

6' 2" x 6' 0" (1.87m x 1.84m) Frosted double glazed window, pedestal sink, low level wc, panel bath, radiator.

This floor plan is for illustrative purposes only. It is not drawn to scale. Any measurements, floor areas (including any total floor area), openings and orientations are approximate. No details are guaranteed, they cannot be relied upon for any purpose and do not form any part of any agreement. No liability is taken for any error, omission or misstatement. A party must rely upon its own inspection(s). Powered by www.Propertybox.io