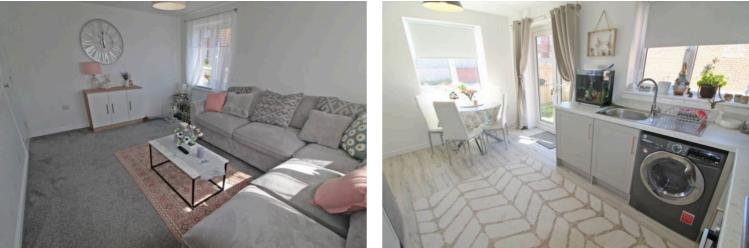

# Lounge

14' 7" x 11' 2" (4.44m x 3.41m) Two double glazed windows, storage cupboard, radiator.

# Kitchen

14' 7" x 11' 2" (4.44m x 3.41m)

Two double glazed windows, glass French doors, fitted wall and base units, stainless sink with mixer tap, gas hob, electric oven, extractor hood, plumbed for washer, radiator.