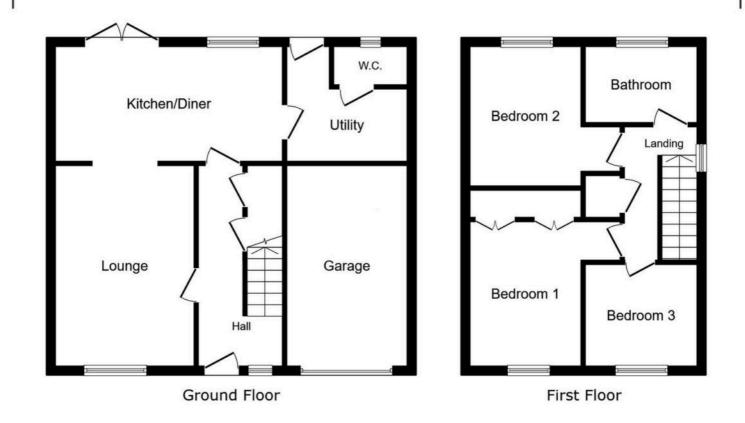

#### **Bedroom three**

14' 2" x 7' 9" (4.31m x 2.35m) UPVC window to the front, spotlights and radiator.

This floor plan is for illustrative purposes only. It is not drawn to scale. Any measurements, floor areas (including any total floor area), openings and orientations are approximate. No details are guaranteed, they cannot be relied upon for any purpose and do not form any part of any agreement. No liability is taken for any error, omission or misstatement. A party must rely upon its own inspection(s). Powered by www.Propertybox.io