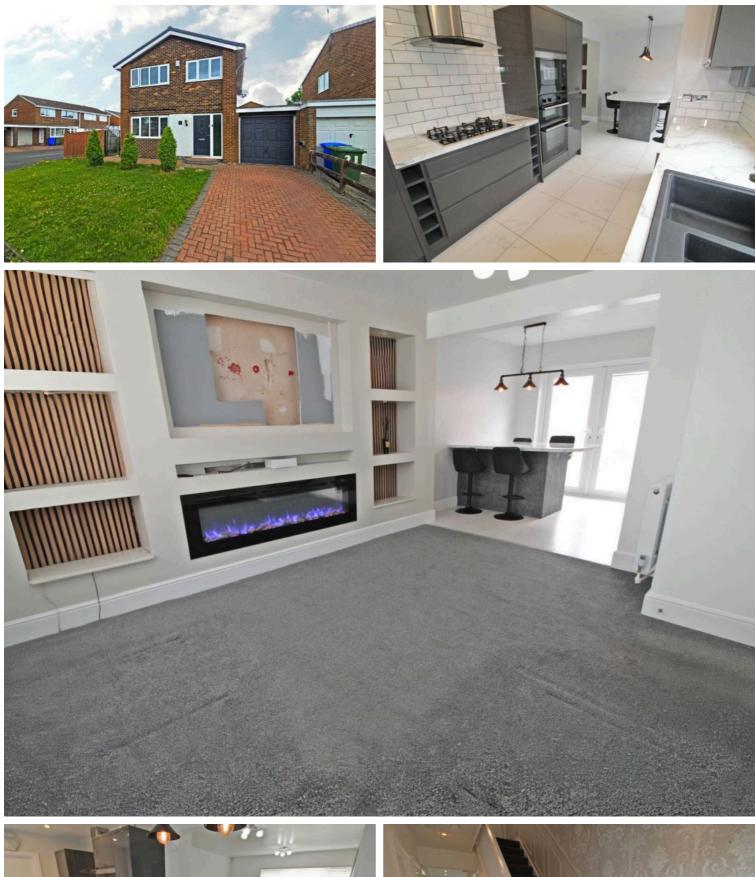

# **Druridge Drive, Blyth** £220,000 Freehold

Introducing this spectacular three-bedroom detached house, located in a sought-after area, this property boasts a generous corner plot offering ample space for families or those seeking tranquillity. Situated in a popular locale, this residence emanates charm and promises a comfortable lifestyle.

Upon arrival, the property impresses with a garage for secure parking and off-street parking further adding convenience. The estate holds freehold tenure, bestowing added peace of mind to prospective buyers with no upper chain to negotiate—making the purchase process a smooth transition for the lucky new owners. Step inside to discover a home bathed in natural light, creating an inviting ambience that radiates throughout its spacious interior. The décor is immaculate, presenting a harmonious blend of modernity and style that complements the property's architectural design. The interior flows seamlessly from room to room, showcasing a stunning composition that exudes comfort and elegance. The meticulous attention to detail is evident in every corner, as the

## Lounge

12' 4" x 13' 7" (3.75m x 4.13m) UPVC window to the front, radiator and media wall.

## Kitchen/diner

18' 3" x 8' 4" (5.55m x 2.54m)

UPVC window to the rear, UPVC French doors to the rear, radiator, island, wall and base units, spotlights, extractor hood, gas hob, one and a half sink with mixer tap, tiled splash backs, integrated appliances including wine fridge, cooker, dish washer, fridge and freezer, electric oven and microwave.