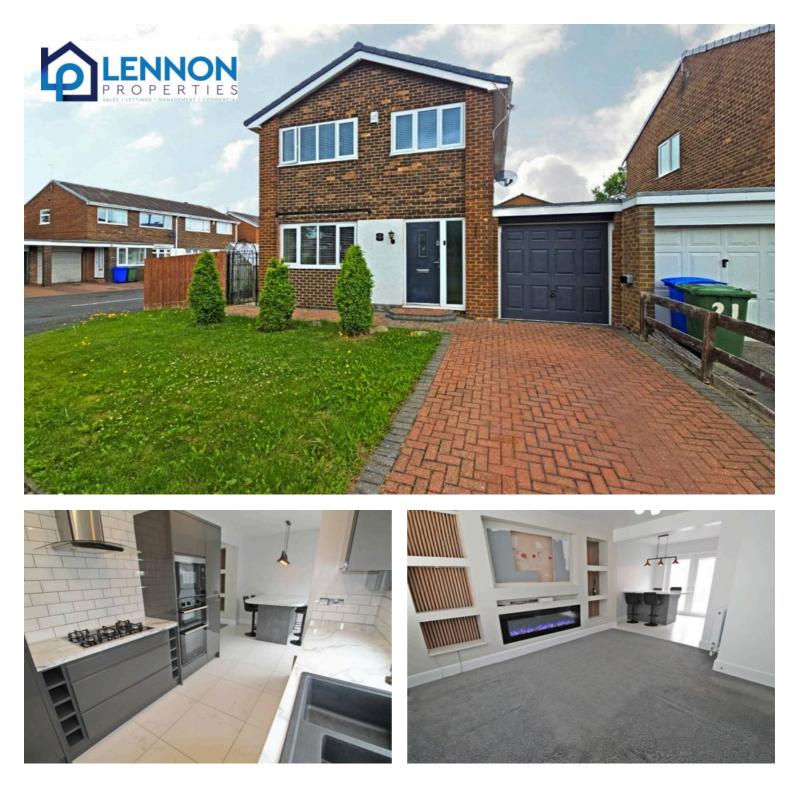

# **Druridge Drive, Blyth** £220,000 Freehold

Introducing this spectacular three-bedroom detached house, located in a sought-after area, this property boasts a generous corner plot offering ample space for families or those seeking tranquillity. Situated in a popular locale, this residence emanates charm and promises a comfortable lifestyle.

Upon arrival, the property impresses with a garage for secure parking and off-street parking further adding convenience. The estate holds freehold tenure, bestowing added peace of mind to prospective buyers with no upper chain to negotiate—making the purchase process a smooth transition for the lucky new owners. Step inside to discover a home bathed in natural light, creating an inviting ambience that radiates throughout its spacious interior. The décor is immaculate, presenting a harmonious blend of modernity and style that complements the property's architectural design. The interior flows seamlessly from room to room, showcasing a stunning composition that exudes comfort and elegance. The meticulous attention to detail is evident in every corner, as the

## Hallway

Composite front door, radiator, stairs, spotlights, cupboard under the stairs and access to the lounge.

## Lounge

12' 4" x 13' 7" (3.75m x 4.13m) UPVC window to the front, radiator and media wall.

## Kitchen/diner

18' 3" x 8' 4" (5.55m x 2.54m)

UPVC window to the rear, UPVC French doors to the rear, radiator, island, wall and base units, spotlights, extractor hood, gas hob, one and a half sink with mixer tap, tiled splash backs, integrated appliances including wine fridge, cooker, dish washer, fridge and freezer, electric oven and microwave.