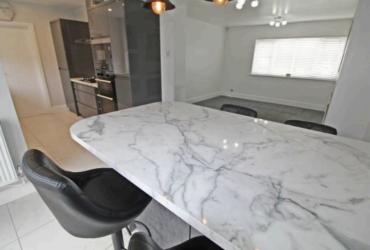

## Kitchen/diner

18' 3" x 8' 4" (5.55m x 2.54m)

UPVC window to the rear, UPVC French doors to the rear, radiator, island, wall and base units, spotlights, extractor hood, gas hob, one and a half sink with mixer tap, tiled splash backs, integrated appliances including wine fridge, cooker, dish washer, fridge and freezer, electric oven and microwave.