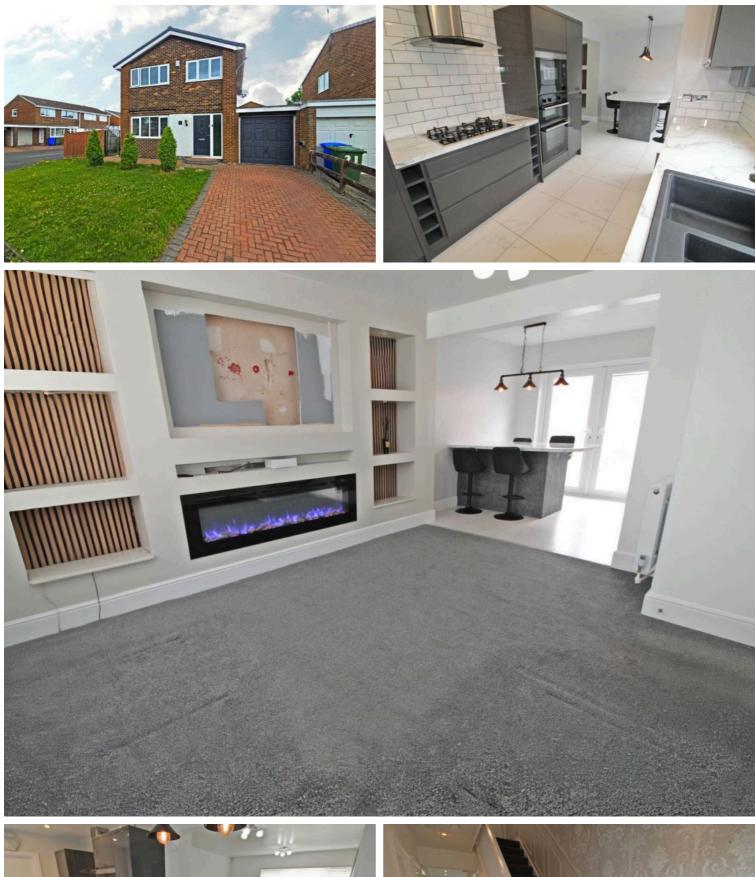

# **Druridge Drive, Blyth** £220,000 Freehold

Introducing this spectacular three-bedroom detached house, located in a sought-after area, this property boasts a generous corner plot offering ample space for families or those seeking tranquillity. Situated in a popular locale, this residence emanates charm and promises a comfortable lifestyle.

## Lounge

12' 4" x 13' 7" (3.75m x 4.13m) UPVC window to the front, radiator and media wall.

## Kitchen/diner

18' 3" x 8' 4" (5.55m x 2.54m)

UPVC window to the rear, UPVC French doors to the rear, radiator, island, wall and base units, spotlights, extractor hood, gas hob, one and a half sink with mixer tap, tiled splash backs, integrated appliances including wine fridge, cooker, dish washer, fridge and freezer, electric oven and microwave.