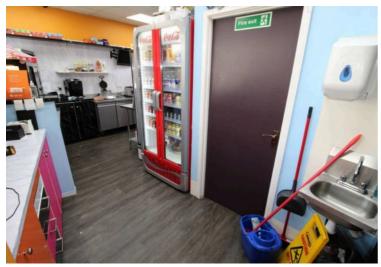

# Union Street, Blyth - Business For Sale

£40,000 Leasehold

This high street dessert Business for sale presents a fantastic opportunity for business owners seeking a modern, move-in ready premises in a highly visible location. The property is fronted by an impressive shopfront with expansive display windows, ensuring maximum exposure to passing foot traffic and providing an excellent showcase for merchandize or branding. Upon entry, visitors are welcomed by a contemporary counter design, stylish flooring, and vibrant accent walls that create an inviting and energetic environment for both staff and customers. The interior is thoughtfully fitted to suit a wide range of retail or food service businesses. A fully equipped commercial kitchen stands out with stainless steel countertops, modern appliances, and ample counter space, ideal for efficient operations. The colourful cabinetry not only adds personality but also maximises functionality, while large display fridges and shelving provide practical storage and presentation solutions. The property is finished to a high standard throughout, combining easy maintenance with an attractive and professional atmosphere, making it a rare and desirable offering for business owners.

## Equipment

2 x Nisbets Microwaves Russell Hobbs Microwave 2 x Polar triple door counter fridge Commercial waffle maker 2 x Nisbets essentials upright refrigerators (black) Blender Ninja Blender Oven (Table top) Polar counter top cake display Andromeda POS Order screen with label maker Ben & Jerry's display fridge\* Coca Cola display fridge\* Various other cooking utensils