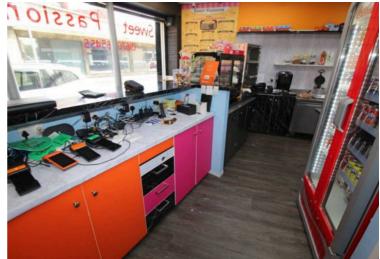

# Union Street, Blyth - Business For Sale

£40,000 Leasehold

This high street dessert Business for sale presents a fantastic opportunity for business owners seeking a modern, move-in ready premises in a highly visible location. The property is fronted by an impressive shopfront with expansive display windows, ensuring maximum exposure to passing foot traffic and providing an excellent showcase for merchandize or branding. Upon entry, visitors are welcomed by a contemporary counter design, stylish flooring, and vibrant accent walls that create an inviting and energetic environment for both staff and customers. The interior is thoughtfully fitted to suit a wide range of retail or food service businesses. A fully equipped commercial kitchen stands out with stainless steel countertops, modern appliances, and ample counter space, ideal for efficient operations. The colourful cabinetry not only adds personality but also maximises functionality, while large display fridges and shelving provide practical storage and presentation solutions. The property is finished to a high standard throughout, combining easy maintenance with an attractive and professional atmosphere, making it a rare and desirable offering for business owners.

## Equipment

2 x Nisbets Microwaves Russell Hobbs Microwave 2 x Polar triple door counter fridge Commercial waffle maker 2 x Nisbets essentials upright refrigerators (black) Blender Ninja Blender Oven (Table top) Polar counter top cake display Andromeda POS Order screen with label maker Ben & Jerry's display fridge\* Coca Cola display fridge\* Various other cooking utensils