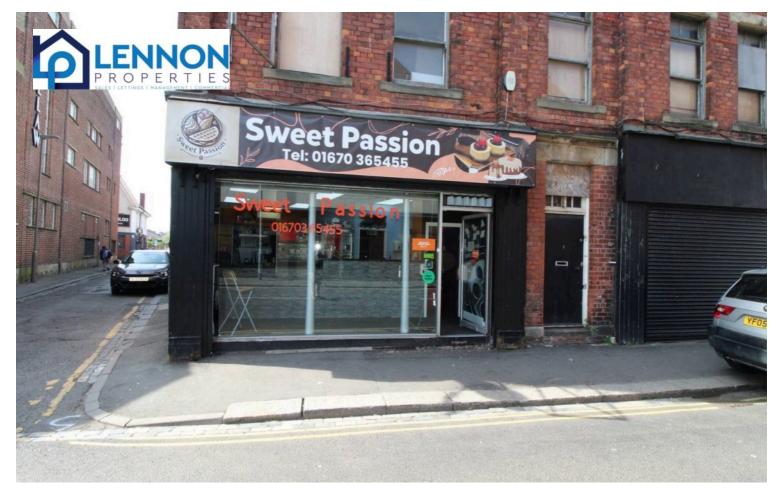

# Union Street, Blyth - Business For Sale

£40,000 Leasehold

This high street dessert Business for sale presents a fantastic opportunity for business owners seeking a modern, move-in ready premises in a highly visible location. The property is fronted by an impressive shopfront with expansive display windows, ensuring maximum exposure to passing foot traffic and providing an excellent showcase for merchandize or branding. Upon entry, visitors are welcomed by a contemporary counter design, stylish flooring, and vibrant accent walls that create an inviting and energetic environment for both staff and customers. The interior is thoughtfully fitted to suit a wide range of retail or food service businesses. A fully equipped commercial kitchen stands out with stainless steel countertops, modern appliances, and ample counter space, ideal for efficient operations. The colourful cabinetry not only adds personality but also maximises functionality, while large display fridges and shelving provide practical storage and presentation solutions. The property is finished to a high standard throughout, combining easy maintenance with an attractive and professional atmosphere, making it a rare and desirable offering for business owners.

#### Location

The business is located on Union Street, Blyth. Near to Weatherspoon's and Blyth bus station