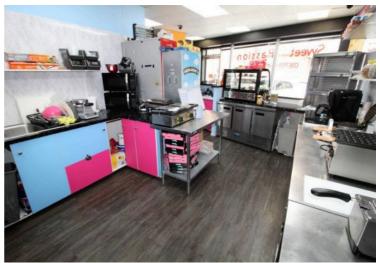

# Union Street, Blyth - Business For Sale

£40,000 Leasehold

This high street dessert Business for sale presents a fantastic opportunity for business owners seeking a modern, move-in ready premises in a highly visible location. The property is fronted by an impressive shopfront with expansive display windows, ensuring maximum exposure to passing foot traffic and providing an excellent showcase for merchandize or branding. Upon entry, visitors are welcomed by a contemporary counter design, stylish flooring, and vibrant accent walls that create an inviting and energetic environment for both staff and customers. The interior is thoughtfully fitted to suit a wide range of retail or food service businesses. A fully equipped commercial kitchen stands out with stainless steel countertops, modern appliances, and ample counter space, ideal for efficient operations. The colourful cabinetry not only adds personality but also maximises functionality, while large display fridges and shelving provide practical storage and presentation solutions. The property is finished to a high standard throughout, combining easy maintenance with an attractive and professional atmosphere, making it a rare and desirable offering for business owners.

## Equipment

2 x Nisbets Microwaves Russell Hobbs Microwave 2 x Polar triple door counter fridge Commercial waffle maker 2 x Nisbets essentials upright refrigerators (black) Blender Ninja Blender Oven (Table top) Polar counter top cake display Andromeda POS Order screen with label maker Ben & Jerry's display fridge\* Coca Cola display fridge\* Various other cooking utensils