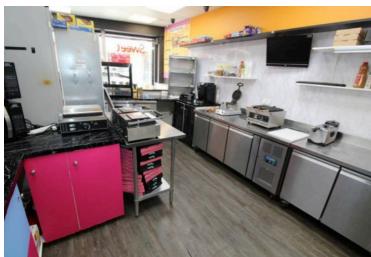

# Union Street, Blyth - Business For Sale

£40,000 Leasehold

This high street dessert Business for sale presents a fantastic opportunity for business owners seeking a modern, move-in ready premises in a highly visible location. The property is fronted by an impressive shopfront with expansive display windows, ensuring maximum exposure to passing foot traffic and providing an excellent showcase for merchandize or branding. Upon entry, visitors are welcomed by a contemporary counter design, stylish flooring, and vibrant accent walls that create an inviting and energetic environment for both staff and customers. The interior is thoughtfully fitted to suit a wide range of retail or food service businesses. A fully equipped commercial kitchen stands out with stainless steel countertops, modern appliances, and ample counter space, ideal for efficient operations. The colourful cabinetry not only adds personality but also maximises functionality, while large display fridges and shelving provide practical storage and presentation solutions. The property is finished to a high standard throughout, combining easy maintenance with an attractive and professional atmosphere, making it a rare and desirable offering for business owners.

## Equipment

2 x Nisbets Microwaves Russell Hobbs Microwave 2 x Polar triple door counter fridge Commercial waffle maker 2 x Nisbets essentials upright refrigerators (black) Blender Ninja Blender Oven (Table top) Polar counter top cake display Andromeda POS Order screen with label maker Ben & Jerry's display fridge\* Coca Cola display fridge\* Various other cooking utensils