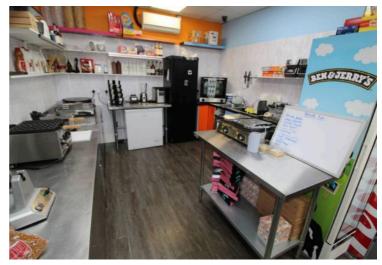

# Union Street, Blyth - Business For Sale

£40,000 Leasehold

This high street dessert Business for sale presents a fantastic opportunity for business owners seeking a modern, move-in ready premises in a highly visible location. The property is fronted by an impressive shopfront with expansive display windows, ensuring maximum exposure to passing foot traffic and providing an excellent showcase for merchandize or branding. Upon entry, visitors are welcomed by a contemporary counter design, stylish flooring, and vibrant accent walls that create an inviting and energetic environment for both staff and customers. The interior is thoughtfully fitted to suit a wide range of retail or food service businesses. A fully equipped commercial kitchen stands out with stainless steel countertops, modern appliances, and ample counter space, ideal for efficient operations. The colourful cabinetry not only adds personality but also maximises functionality, while large display fridges and shelving provide practical storage and presentation solutions. The property is finished to a high standard throughout, combining easy maintenance with an attractive and professional atmosphere, making it a rare and desirable offering for business owners.

## Equipment

2 x Nisbets Microwaves Russell Hobbs Microwave 2 x Polar triple door counter fridge Commercial waffle maker 2 x Nisbets essentials upright refrigerators (black) Blender Ninja Blender Oven (Table top) Polar counter top cake display Andromeda POS Order screen with label maker Ben & Jerry's display fridge\* Coca Cola display fridge\* Various other cooking utensils