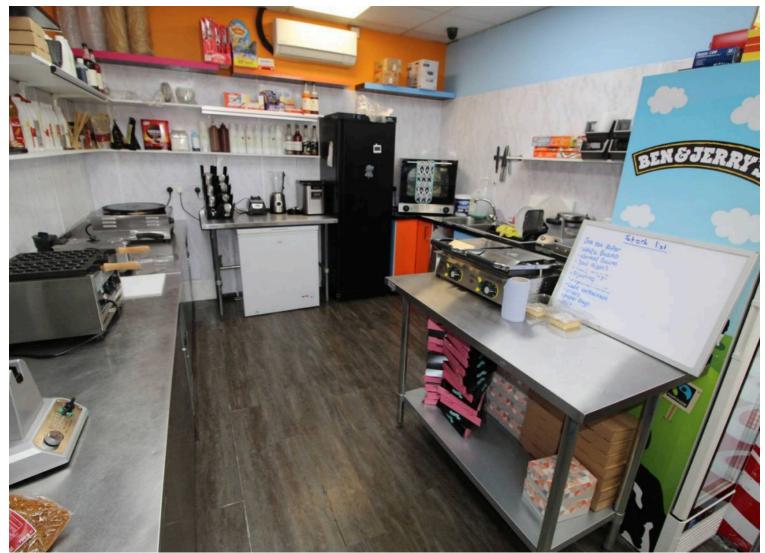

# Union Street, Blyth - Business For Sale

£40,000 Leasehold

This high street dessert Business for sale presents a fantastic opportunity for business owners seeking a modern, move-in ready premises in a highly visible location. The property is fronted by an impressive shopfront with expansive display windows, ensuring maximum exposure to passing foot traffic and providing an excellent showcase for merchandize or branding. Upon entry, visitors are welcomed by a contemporary counter design, stylish flooring, and vibrant accent walls that create an inviting and energetic environment for both staff and customers. The interior is thoughtfully fitted to suit a wide range of retail or food service businesses. A fully equipped commercial kitchen stands out with stainless steel countertops, modern appliances, and ample counter space, ideal for efficient operations. The colourful cabinetry not only adds personality but also maximises functionality, while large display fridges and shelving provide practical storage and presentation solutions. The property is finished to a high standard throughout, combining easy maintenance with an attractive and professional atmosphere, making it a rare and desirable offering for business owners.

## Equipment

2 x Nisbets Microwaves Russell Hobbs Microwave 2 x Polar triple door counter fridge Commercial waffle maker 2 x Nisbets essentials upright refrigerators (black) Blender Ninja Blender Oven (Table top) Polar counter top cake display Andromeda POS Order screen with label maker Ben & Jerry's display fridge\* Coca Cola display fridge\* Various other cooking utensils