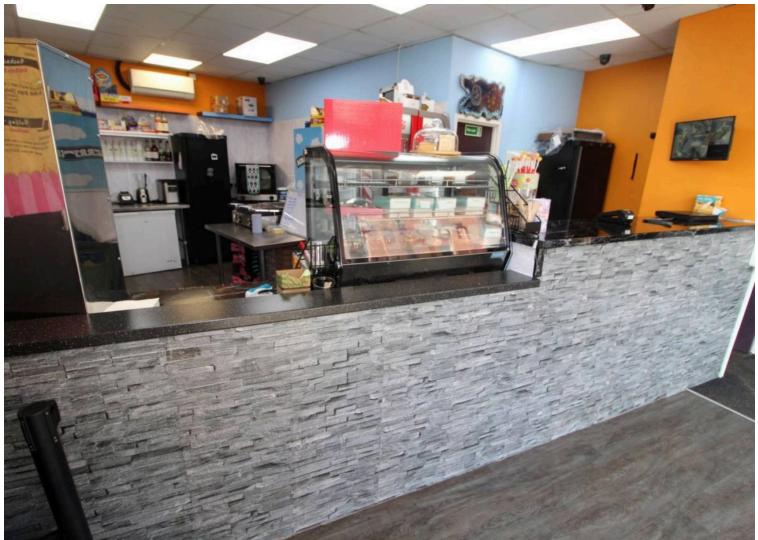

# Union Street, Blyth - Business For Sale

£40,000 Leasehold

This high street dessert Business for sale presents a fantastic opportunity for business owners seeking a modern, move-in ready premises in a highly visible location. The property is fronted by an impressive shopfront with expansive display windows, ensuring maximum exposure to passing foot traffic and providing an excellent showcase for merchandize or branding. Upon entry, visitors are welcomed by a contemporary counter design, stylish flooring, and vibrant accent walls that create an inviting and energetic environment for both staff and customers. The interior is thoughtfully fitted to suit a wide range of retail or food service businesses. A fully equipped commercial kitchen stands out with stainless steel countertops, modern appliances, and ample counter space, ideal for efficient operations. The colourful cabinetry not only adds personality but also maximises functionality, while large display fridges and shelving provide practical storage and presentation solutions. The property is finished to a high standard throughout, combining easy maintenance with an attractive and professional atmosphere, making it a rare and desirable offering for business owners.