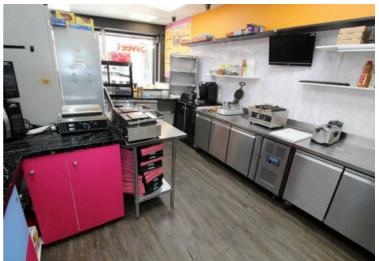

# Union Street, Blyth - Business For Sale

£40,000 Leasehold

This high street dessert Business for sale presents a fantastic opportunity for business owners seeking a modern, move-in ready premises in a highly visible location. The property is fronted by an impressive shopfront with expansive display windows, ensuring maximum exposure to passing foot traffic and providing an excellent showcase for merchandize or branding. Upon entry, visitors are welcomed by a contemporary counter design, stylish flooring, and vibrant accent walls that create an inviting and energetic environment for both staff and customers. The interior is thoughtfully fitted to suit a wide range of retail or food service businesses. A fully equipped commercial kitchen stands out with stainless steel countertops, modern appliances, and ample counter space, ideal for efficient operations. The colourful cabinetry not only adds personality but also maximises functionality, while large display fridges and shelving provide practical storage and presentation solutions. The property is finished to a high standard throughout, combining easy maintenance with an attractive and professional atmosphere, making it a rare and desirable offering for business owners.

## Equipment

2 x Nisbets Microwaves Russell Hobbs Microwave 2 x Polar triple door counter fridge Commercial waffle maker 2 x Nisbets essentials upright refrigerators (black) Blender Ninja Blender Oven (Table top) Polar counter top cake display Andromeda POS Order screen with label maker Ben & Jerry's display fridge\* Coca Cola display fridge\* Various other cooking utensils