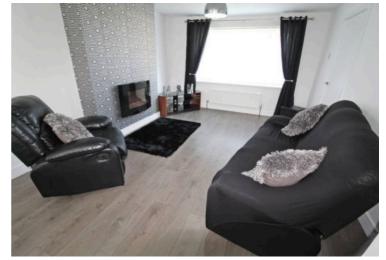

## Lounge/Diner

22' 10" x 12' 0" (6.97m x 3.65m)

UPVC window to the front and rear and two radiators.