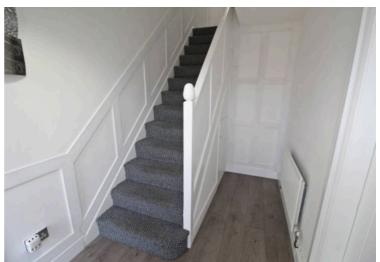

## Hallway

Composite front door, radiator, cupboard under the stairs and access to the lounge.

## Landing

Access to the loft, bathroom, three bedrooms and storage cupboard.