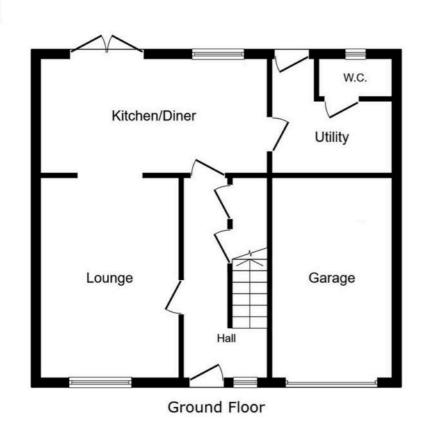

## Hallway

Composite front door, radiator, cupboard under the stairs and access to the lounge.

## Lounge/Diner

22' 10" x 12' 0" (6.97m x 3.65m)

UPVC window to the front and rear and two radiators.

#### Kitchen

10' 7" x 8' 1" (3.22m x 2.47m)

UPVC window to the rear, combi boiler, stainless steel sink with mixer tap, gas hob, extractor hood, electric oven, wall and base units and radiator.

## **Utility room**

9' 0" x 5' 6" (2.74m x 1.68m)

UPVC window to the rear, composite front door to the rear, plumbed for a washing machine and access to the garage.