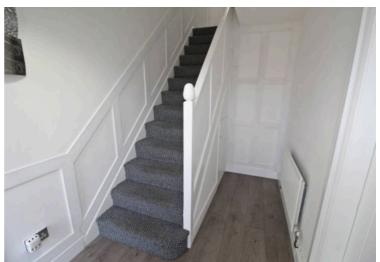

ic oven, wall and base units and radiator.

## **Utility room**

9' 0" x 5' 6" (2.74m x 1.68m)

UPVC window to the rear, composite front door to the rear, plumbed for a washing machine and access to the garage.

## Landing

Access to the loft, bathroom, three bedrooms and storage cupboard.

## Bedroom one

11' 9" x 10' 7" (3.58m x 3.23m)

UPVC window to the front, radiator and fitted wardrobes.

## Bedroom two

11' 9" x 10' 1" (3.58m x 3.07m)

UPVC window to the rear, radiator and fitted wardrobes.

#### **Bedroom three**

7' 10" x 6' 6" (2.38m x 1.99m)

UPVC window to the front and radiator.

#### **Bathroom**

8' 3" x 5' 5" (2.51m x 1.66m)

Frosted UPVC window to the rear and side, vertical chrome towel warmer, low level W/C, sink and panelled bath with over mains shower.



























First Floor

This floor plan is for illustrative purposes only. It is not drawn to scale. Any measurements, floor areas (including any total floor area), openings and orientations are approximate. No details are guaranteed, they cannot be relied upon for any purpose and do not form any part of any agreement. No liability is taken for any error, omission or misstatement. A party must rely upon its own inspection(s). Powered by www.Propertybox.io

You can include any text here. The text can be modified upon generating your brochure.





You can include any text here. The text can be modified upon generating your brochure.