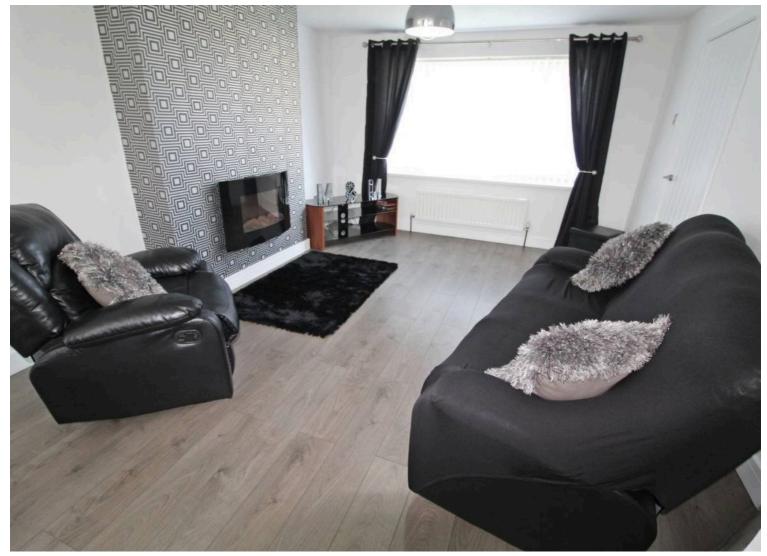

## Lounge/Diner

22' 10" x 12' 0" (6.97m x 3.65m)

UPVC window to the front and rear and two radiators.