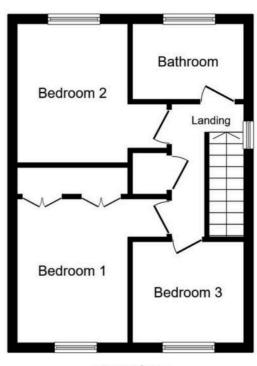

## Landing

Access to the loft, bathroom, three bedrooms and storage cupboard.

## Bedroom one

11' 9" x 10' 7" (3.58m x 3.23m)

UPVC window to the front, radiator and fitted wardrobes.

## Bedroom two

11' 9" x 10' 1" (3.58m x 3.07m)

UPVC window to the rear, radiator and fitted wardrobes.

#### **Bedroom three**

7' 10" x 6' 6" (2.38m x 1.99m)

UPVC window to the front and radiator.

#### **Bathroom**

8' 3" x 5' 5" (2.51m x 1.66m)

Frosted UPVC window to the rear and side, vertical chrome towel warmer, low level W/C, sink and panelled bath with over mains shower.

First Floor

This floor plan is for illustrative purposes only. It is not drawn to scale. Any measurements, floor areas (including any total floor area), openings and orientations are approximate. No details are guaranteed, they cannot be relied upon for any purpose and do not form any part of any agreement. No liability is taken for any error, omission or misstatement. A party must rely upon its own inspection(s). Powered by www.Propertybox.io