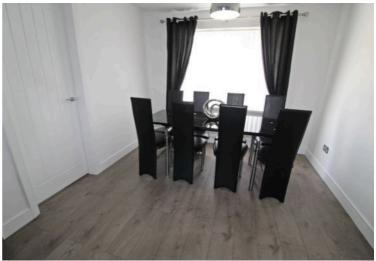

## Lounge/Diner

22' 10" x 12' 0" (6.97m x 3.65m)

UPVC window to the front and rear and two radiators.