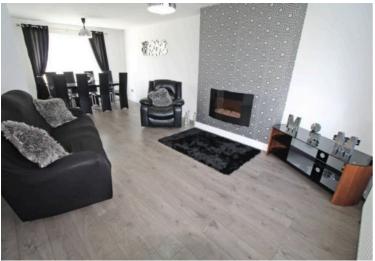

## Lounge/Diner

22' 10" x 12' 0" (6.97m x 3.65m)

UPVC window to the front and rear and two radiators.