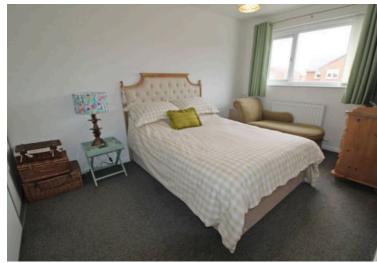

# **Bedroom One**

13' 2" x 8' 0" (4.01m x 2.44m)

UPVC double glazed window to the front, fitted wardrobes with sliding doors, radiator.

## **Bedroom Two**

9' 3" x 9' 2" (2.82m x 2.79m)

UPVC double glazed window to the rear, storage cupboard with combi boiler, radiator.

## **Bedroom Three**

9' 10" x 6' 6" (2.99m x 1.98m)

UPVC double glazed window to the front, storage cupboard, radiator.