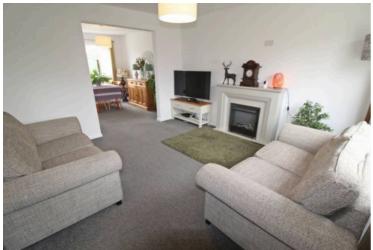

## Lounge

12' 4" x 13' 0" (3.76m x 3.96m)

UPVC double glazed window to the front, understairs storage cupboard, electric feature fireplace, radiator, open access through to dining area.

# **Dining Room**

UPVC double glazed window to the rear, radiator, door access to the kitchen.