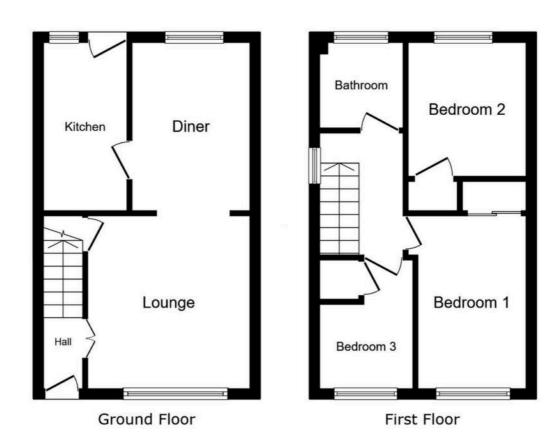

This lovely home briefly comprises; entrance hall, open plan lounge and dining room, modern kitchen. To the first floor there are three bedrooms and a family bathroom.

To the front of the property you will find a front garden mainly laid to lawn and a double length driveway to comfortably accommodate two cars.

## Bathroom

Frosted UPVC double glazed window, vanity sink and wc unit, panelled bath with over bath mains shower, chrome heated towel rail, spotlights.

This floor plan is for illustrative purposes only. It is not drawn to scale. Any measurements, floor areas (including any total floor area), openings and orientations are approximate. No details are guaranteed, they cannot be relied upon for any purpose and do not form any part of any agreement. No liability is taken for any error, omission or misstatement. A party must rely upon its own inspection(s). Powered by www.Propertybox.io