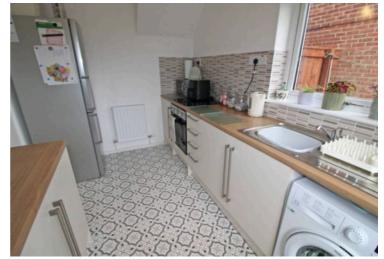

## **Kitchen**

11' 4" x 7' 6" (3.45m x 2.29m)

UPVC double glazed window to the side, UPVC door to the rear leading to the garden, fitted wall and base units, stainless sink with mixer tap, plumbed for washing machine, tile splash backs, radiator.