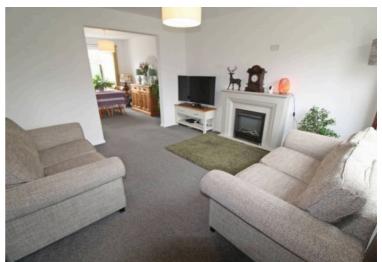

## Lounge

12' 4" x 13' 0" (3.76m x 3.96m)

UPVC double glazed window to the front, understairs storage cupboard, electric feature fireplace, radiator, open access through to dining area.