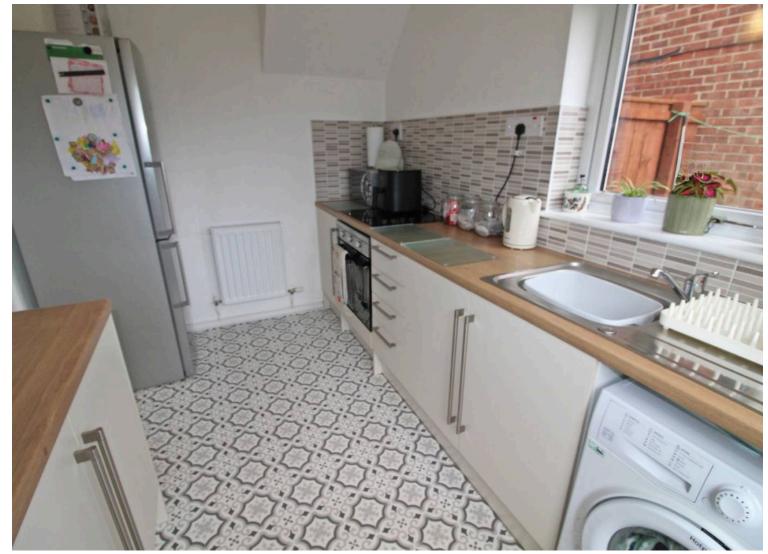

## **Kitchen**

11' 4" x 7' 6" (3.45m x 2.29m)

UPVC double glazed window to the side, UPVC door to the rear leading to the garden, fitted wall and base units, stainless sink with mixer tap, plumbed for washing machine, tile splash backs, radiator.